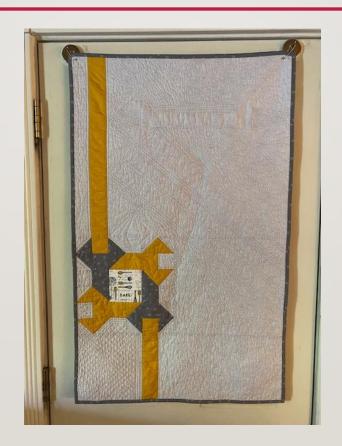

#### THE CHALLENGE

- Create a quilt inspired by the game of "Clue"
  - Select one suspect
  - Select one location
  - Select a weapon
- Each item must be represented in the quilt.
- Quilts were due at the May 2020 Meeting.