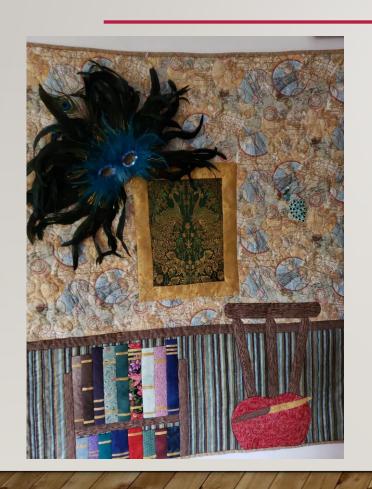

#### THE CHALLENGE

- Create a quilt inspired by the game of "Clue"
  - Select one suspect
  - Select one location
  - Select a weapon
- Each item must be represented in the quilt.
- Quilts were due at the May 2020 Meeting.