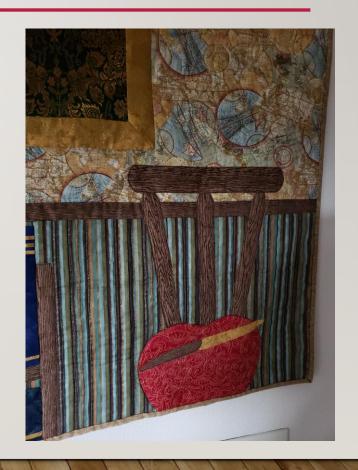

#### THE CHALLENGE

- Create a quilt inspired by the game of "Clue"
  - Select one suspect
  - Select one location
  - Select a weapon
- Each item must be represented in the quilt.
- Quilts were due at the May 2020 Meeting.