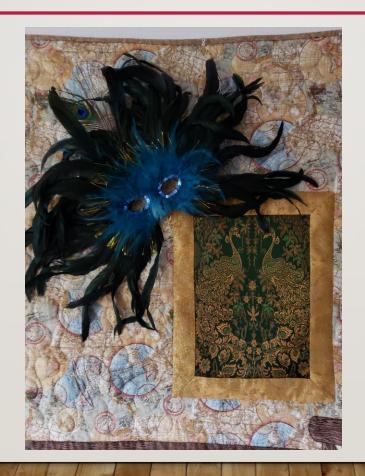

#### THE CHALLENGE

- Create a quilt inspired by the game of "Clue"
  - Select one suspect
  - Select one location
  - Select a weapon
- Each item must be represented in the quilt.
- Quilts were due at the May 2020 Meeting.