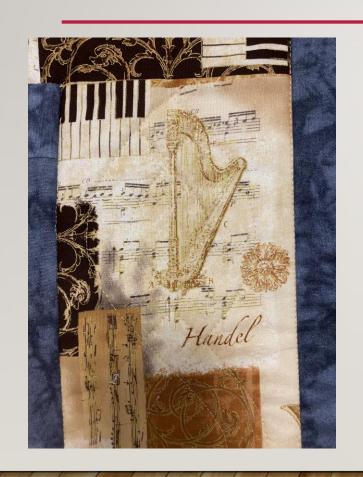

#### THE CHALLENGE

- Create a quilt inspired by the game of "Clue"
  - Select one suspect
  - Select one location
  - Select a weapon
- Each item must be represented in the quilt.
- Quilts were due at the May 2020 Meeting.