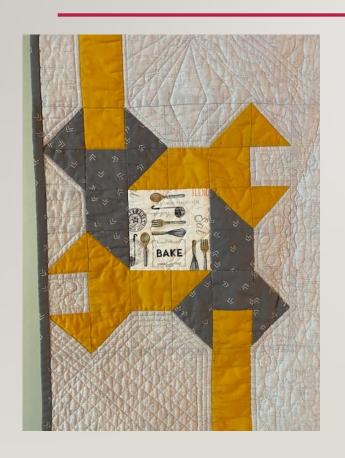

#### THE CHALLENGE

- Create a quilt inspired by the game of "Clue"
  - Select one suspect
  - Select one location
  - Select a weapon
- Each item must be represented in the quilt.
- Quilts were due at the May 2020 Meeting.