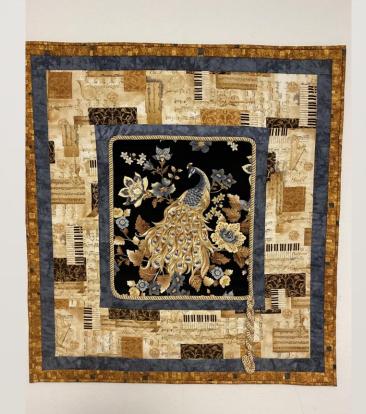

#### THE CHALLENGE

- Create a quilt inspired by the game of "Clue"
  - Select one suspect
  - Select one location
  - Select a weapon
- Each item must be represented in the quilt.
- Quilts were due at the May 2020 Meeting.